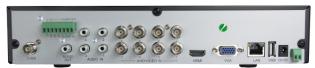

## **ECONOMICAL 4 WAY AUTO-SENSING HYBRID DVR**

**AHD** 1080P/720P

**ANALOG 960H** 

1080P/2MP

|                        | SPECIFICATIONS                                             |
|------------------------|------------------------------------------------------------|
| * DEVICE               |                                                            |
| Compression            | H.264                                                      |
| Recording              | 1080P / 720P / 960H                                        |
| Playback               | 1080P                                                      |
| OSD                    | Graphic User Interface (Multilingual)                      |
| * HARDWARE             |                                                            |
| Video Input Format     | A-HD (2MB, 1.3MB) / 960H / IP                              |
| Video Input            | 8 CH BNC + 4 CH IP (over network)                          |
| Video Output           | 1 HDMI (1920 x 1080P) / 1 VGA / 1 COMPOSITE BNC            |
| Audio Input            | 4 Inputs (RCA)                                             |
| Audio Output           | 1 Output (RCA)                                             |
| Ethernet               | 1 Port (10 / 100 Mbps / 1 Gbps Ethernet (RJ-45))           |
| Protocol               | TCP/IP, HTTP, DHCP, ADSL(PPPoE)                            |
| PTZ Control            | 1 Port (RS-485/422 Terminal Block)                         |
| Alarm In / Out         | 4 NO / NC / 1 Relay                                        |
| USB                    | 2 Ports (1 x Front Panel, 1 x Rear Panel)                  |
| Storage                | 1 HDDS (4TB Total)                                         |
| * SOFTWARE             | ,                                                          |
| Wizard Support         | Wizard for easy set up                                     |
| Recording Scheduling   | Fully Programmable (by Weekday / by Hour / by              |
|                        | Camera / by Continuous + Event + PreEvent)                 |
| Network                | Dual Stream (User Selectable)                              |
| Recording Quality      | Best / High / Moderate / Economic                          |
| Scheduling Mode        | Continuous / Alarm / Motion                                |
| Pre-Event              | Up to 30 minutes                                           |
| Motion Detection       | Region Selection (Mouse Drag)                              |
| Playback Speed         | x1, x2, x4, x8, x16                                        |
| Backup Format          | Superplay format (player included)                         |
| Backup Devices         | USB                                                        |
| Menu                   | User Friendly GUI                                          |
| DDNS                   | Built-in ddns                                              |
| Emergency Recording    | Yes                                                        |
| CMS                    | Full Featured Enterprise Edition for Windows / Mac / Linux |
| Mobile Support         | iOS / Android                                              |
| Operating System       | Embedded Linux                                             |
| * POWER                |                                                            |
| Operating Temperature  | 41°F~104°F / 5°C~40°C                                      |
| Operating Humidity     | 0% ~ 90%                                                   |
| Power requirement      | DC 12V 4A external adapter                                 |
| * PHYSICAL             |                                                            |
| Dimensions (W x D x H) | 12" x 2.25" x 10" / 304 x 57 x 254 mm                      |
| Weight                 | 3.3 pounds / 1.5kg (without HDD)                           |
|                        |                                                            |

BACK VIEW