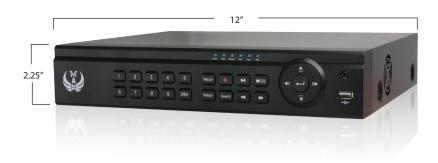

## **ECONOMICAL 4 WAY AUTO-SENSING HYBRID DVR**

**AHD** 1080P/720P

**ANALOG 960H** 

1080P/2MP

|                        | SPECIFICATIONS                                             |
|------------------------|------------------------------------------------------------|
| * DEVICE               |                                                            |
| Compression            | H.264                                                      |
| Recording              | 1080P / 720P / 960H                                        |
| Playback               | 1080P                                                      |
| OSD                    | Graphic User Interface (Multilingual)                      |
| * HARDWARE             |                                                            |
| Video Input Format     | A-HD (2MB, 1.3MB) / 960H / IP                              |
| Video Input            | 8 CH BNC + 4 CH IP (over network)                          |
| Video Output           | 1 HDMI (1920 x 1080P) / 1 VGA / 1 COMPOSITE BNC            |
| Audio Input            | 4 Inputs (RCA)                                             |
| Audio Output           | 1 Output (RCA)                                             |
| Ethernet               | 1 Port (10 / 100 Mbps / 1 Gbps Ethernet (RJ-45))           |
| Protocol               | TCP/IP, HTTP, DHCP, ADSL(PPPoE)                            |
| PTZ Control            | 1 Port (RS-485/422 Terminal Block)                         |
| Alarm In / Out         | 4 NO / NC / 1 Relay                                        |
| USB                    | 2 Ports (1 x Front Panel, 1 x Rear Panel)                  |
| Storage                | 1 HDDS (4TB Total)                                         |
| * SOFTWARE             | ,                                                          |
| Wizard Support         | Wizard for easy set up                                     |
| Recording Scheduling   | Fully Programmable (by Weekday / by Hour / by              |
|                        | Camera / by Continuous + Event + PreEvent)                 |
| Network                | Dual Stream (User Selectable)                              |
| Recording Quality      | Best / High / Moderate / Economic                          |
| Scheduling Mode        | Continuous / Alarm / Motion                                |
| Pre-Event              | Up to 30 minutes                                           |
| Motion Detection       | Region Selection (Mouse Drag)                              |
| Playback Speed         | x1, x2, x4, x8, x16                                        |
| Backup Format          | Superplay format (player included)                         |
| Backup Devices         | USB                                                        |
| Menu                   | User Friendly GUI                                          |
| DDNS                   | Built-in ddns                                              |
| Emergency Recording    | Yes                                                        |
| CMS                    | Full Featured Enterprise Edition for Windows / Mac / Linux |
| Mobile Support         | iOS / Android                                              |
| Operating System       | Embedded Linux                                             |
| * POWER                |                                                            |
| Operating Temperature  | 41°F~104°F / 5°C~40°C                                      |
| Operating Humidity     | 0% ~ 90%                                                   |
| Power requirement      | DC 12V 4A external adapter                                 |
| * PHYSICAL             |                                                            |
| Dimensions (W x D x H) | 12" x 2.25" x 10" / 304 x 57 x 254 mm                      |
| Weight                 | 3.3 pounds / 1.5kg (without HDD)                           |
|                        |                                                            |