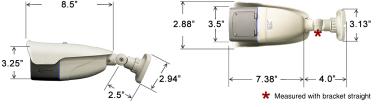

## **SPECIFICATIONS**

| Video Sensor         | 1/3" 2.4 Megapixel sensor                                    |
|----------------------|--------------------------------------------------------------|
| Lens                 | 9-22mm Megapixel rated Varifocal lens                        |
| Resolution           | Digital: 1480×1080P<br>Analog: 960H - 1200TVL                |
| IR range             | 90 - 120 feet / 27-37 meters                                 |
| IR LED               | 47 IR LEDS                                                   |
| Video Output         | AHD: 1080P / 960P BNC CVBS: 1.0 Vp-p Composite Signal (75 Ω) |
| Electronic Shutter   | AUTO/ MANUAL /FLK                                            |
| Scanning System      | Progressive Scan                                             |
| Minimum Illumination | 0.2 LUX (0.0 LUX IR ON)                                      |
| 3D-DNR               | OFF / ON (LOW/MIDDLE/HIGH)                                   |
| Digital WDR          | OFF / ON (Level Adjustable)<br>(Long and short exposure)     |
| OSD                  | Yes                                                          |
| Strobe LED           | White strobe LED (enable/disable)                            |
| White Balance        | AWB/ ATW / PUSH / MANUAL                                     |
| Back Light Control   | OFF / ON                                                     |
| Defog                | Digital ON / OFF                                             |
| TV System            | NTSC                                                         |
| Housing              | Aluminium alloy                                              |
| Power Consumption    | 600mA                                                        |
| Working Temperature  | -10°~ to 50°C / -14° +122 °F                                 |
| Power                | 12V DC                                                       |
| Dimension(L) (H)     | 11.38 " x 3.25 " (inches) / 289 x 83 (mm)                    |
| Weight               | 2.2 (lb) / 997.9 (g)                                         |