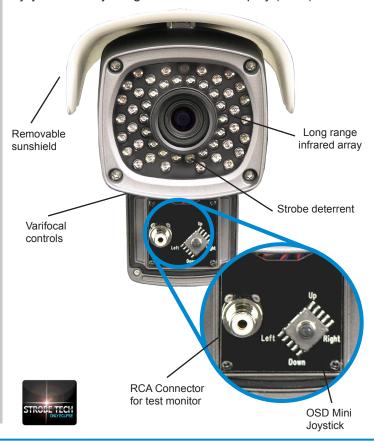

Best long range radiant infrared coverage for the price. This premium quality outdoor bullet camera provides users with 720P AHD output or 1200TVL Analog output (OSD Selectable). The built-in infrared array provides exceptionally even and consistent long-distance coverage. The varifocal lens can be adjusted quickly thanks to a weatherproof Installer Port that also conceals an auxiliary video connector for use during installation and the minijoystick for adjusting the on-screen display (OSD) menu.