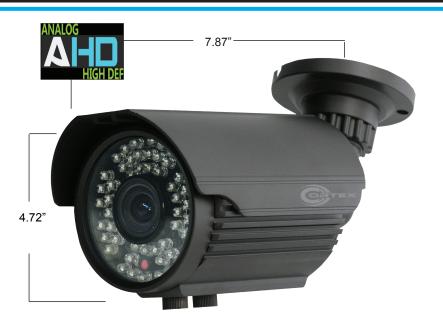

## **HYBRID AHD & ANALOG OUTDOOR IR BULLET CAMERA**

## **KEY BENEFITS**

- 2.43 MEGAPIXEL SENSOR
- **DUAL OUTPUT: AHD & ANALOG OSD**
- 3D-DNR DIGITAL WIDE DYNAMIC RANGE
- DIGITAL DE-FOG
- INTUITIVE OSD MENU
- INDUSTRIAL SURVEILLANCE

This Super Bullet outdoor camera uses advanced video processing functions that lift traditional CCTV video technology to a new level. This product provides the user with crystal clear video images that can be modified from a standard analog signal to an analog high definition signal with a simple touch of the OSD joystick.

| SPECIFICATIONS       |                                                                 |
|----------------------|-----------------------------------------------------------------|
| Video Sensor         | 1/3" 2.4 Megapixel sensor                                       |
| Lens                 | 2.8mm - 12mm Megapixel Rated Varifocal                          |
| Resolution           | Digital: 1480×1080P<br>Analog: 960H - 1200TVL                   |
| IR range             | 90-120 feet /27-37 meters                                       |
| IR LED               | 60IR                                                            |
| Video Output         | AHD: 1080P / 960P BNC<br>CVBS: 1.0 Vp-p Composite Signal (75 Ω) |
| Electronic Shutter   | AUTO/ MANUAL /FLK                                               |
| Scanning System      | Progressive Scan                                                |
| Minimum Illumination | 0.2 LUX (Color/Day) 0.01 LUX (B/W)                              |
| 3D-DNR               | OFF / ON (LOW/MIDDLE/HIGH)                                      |
| Digital WDR          | OFF / ON (Level Adjustable)<br>(Long and short exposure)        |
| OSD                  | Yes                                                             |
| Sens-Up              | OFF / ON                                                        |
| White Balance        | AWB/ ATW / PUSH / MANUAL                                        |
| Back Light Control   | OFF / ON                                                        |
| D-ZOOM               | 1.0x - 8.0x                                                     |
| TV System            | NTSC                                                            |
| Defog                | OFF / ON                                                        |
| Power Consumption    | 600mA                                                           |
| Working Temperature  | -10°~ to 50°C / -14° +122 °F                                    |
| Power                | 12V DC                                                          |
| Dimension(D) (H)     | 7.87 " x 4.72 " (inches) / 200 x 120 (mm)                       |
| Weight               | 1.32 (lb) / 0.6 (kg)                                            |