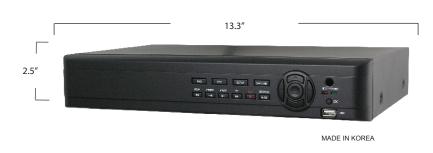

Make an upgrade with ease. When clients need the best HD but are still on tight budgetary restrictions, the RappixG2 delivers. It is perfect for smart phone / tablet viewing and multiple resolution formats (SDI 1080P & 720P / Analog & 960H). The digital pinch/ zoom functions are easy to use while live and playback modes are intuitive for end users. Truly an amazing price for a Korean made system.