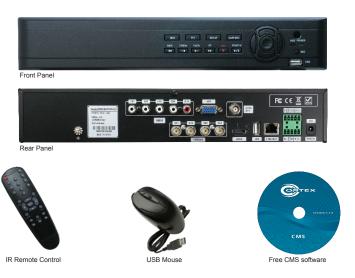

## **KEY BENEFITS**

- 1080P / ANALOG HYBRID DVR
- INDIVIDUAL SMART AUTO-SENSING INPUTS
- INDIVIDUAL CHANNEL OPERATION
- 2 LEVELS OF FREE CMS TO CHOOSE FROM
- DIGITAL ZOOM LIVE OR PLAYBACK
- FEATURE RICH SMART PHONE APP
- 4CH SYNCHRONIZED SIMULTANEOUS PLAYBACK

Make an upgrade with ease. When clients need the best HD but are still on tight budgetary restrictions, the RappixG2 delivers. It is perfect for smart phone / tablet viewing and multiple resolution formats (SDI 1080P & 720P / Analog & 960H). The digital pinch/ zoom functions are easy to use while live and playback modes are intuitive for end users. Truly an amazing price for a Korean made system.