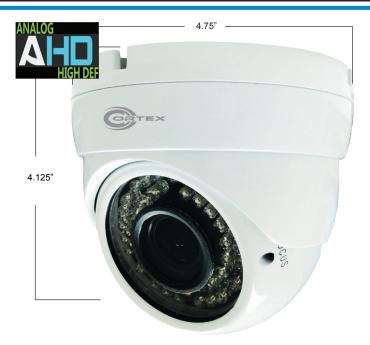

## **HYBRID AHD & ANALOG OUTDOOR IR TURRET DOME**

| SPECIFICATIONS       |                                                                |
|----------------------|----------------------------------------------------------------|
| Video Sensor         | 1/3" 2.4 Megapixel sensor                                      |
| Lens                 | 2.8mm - 12mm Megapixel Rated Varifocal                         |
| Resolution           | Digital: 1480×1080p<br>Analog: 960H - 1200TVL                  |
| IR range             | 82 - 98 feet /25-30 meters /                                   |
| IR LED               | 42IR                                                           |
| Video Output         | AHD:1080p / 960p BNC<br>CVBS: 1.0 Vp-p Composite Signal (75 Ω) |
| Electronic Shutter   | AUTO/ MANUAL /FLK                                              |
| Scanning System      | Progressive Scan                                               |
| Minimum Illumination | 0.2 LUX (Color/Day) 0.01 LUX (B/W)                             |
| 3D-DNR               | OFF / ON (LOW/MIDDLE/HIGH)                                     |
| Digital WDR          | OFF / ON (Level Adjustable)<br>(Long and short exposure)       |
| OSD                  | Yes                                                            |
| Sens-Up              | OFF / ON                                                       |
| White Balance        | AWB/ ATW / PUSH / MANUAL                                       |
| Back Light Control   | OFF / ON                                                       |
| D-ZOOM               | 1.0x - 8.0x                                                    |
| TV System            | NTSC                                                           |
| Defog                | OFF / ON                                                       |
| Power Consumption    | 600mA                                                          |
| Working Temperature  | -10°~ to 50°C / -14° +122 °F                                   |
| Power                | 12V DC                                                         |
| Dimension(D) (H)     | 4.125 " x 4.75 " (inches) / 105 x 120 (mm)                     |
| Weight               | 1.32 (lb) / 0.6 (kg)                                           |