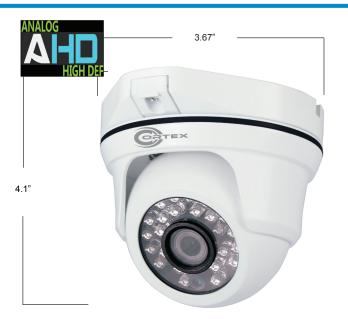

## COR-HF55M HYBRID AHD & ANALOG OUTDOOR IR DOME CAMERA

## **SPECIFICATIONS** Video Sensor 1/3" 2.4 Megapixel sensor Digital: 1480×1080P Resolution Analog: 960H - 1200TVL 3.6mm Fixed Lens Illumination Range 0.1 LUX (0.0 LUX with IR on) AHD: 1080P / 960P BNC Video Output CVBS: 1.0 Vp-p Composite Signal (75 Ω) AATW, AWC, INDOOR, OUTDOOR, White Balance MANUAL, AWB IR Range 30-50 feet / 9-15 meters IR LED Array 24 IR LEDS Shutter AES (OSD Control) Gain Control AGC (OSD Control) Scanning System **Progressive Scan** Yes, with Low/Middle/High & Off Wide Dynamic Range (OSD Control) 2DNR, 3DNR Dynamic Noise Reduction BLC & HLC Yes (OSD Control) Sharpness, brightness, color control Image Control (OSD Control) Privacy Mask 4 zone (OSD Control) Day / Night Adjustable (OSD Control) Weatherproof Rating IP66 (indoor/outdoor) Vandal Resistance Hardened case, ball-in-socket Power 12VDC 250mA (sold separately) Housing All metal (Ball-in-Socket Design) Dimension (inches) 4.1"(H) x 3.67"(W) (104mm x 93.2mm) Weight 0.51 (lbs) 230(g)

## **KEY BENEFITS**

- 1/3" 2.43 MEGAPIXEL SENSOR
- DUAL OUTPUT: AHD & ANALOG OSD
- SMART NOISE REDUCTION
- 3.6MM MEGAPIXEL RATED LENS
- INTEGRATED LENS SEPARATOR
- DIGITAL DE-FOG

The HF55M Outdoor IR Dome camera is designed for high performance without sacrificing quality. With easy installation, the HF55M installs in minutes. It is extremely versatile and easily adjustable. Aluminum ball-in-socket design allows maximum freedom of movement. Set screw lock down prevents unauthorized tampering.