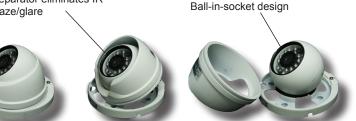

- Vandal resistant all metal housing
- Ball-in-Socket design
- Highlight- Backlight compensation
- Advanced OSD menu
- Automatic gain control

Use OSD joystick to switch between HD and standard analog output

Vandal Resistant al metal

Integrated lens separator eliminates IR haze/glare